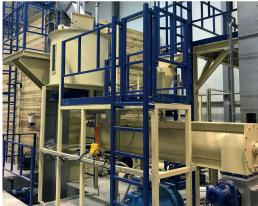

## System of final material preparation for pelletizing consists of following devices:

- measuring screw conveyor for measuring humidity of material
- buffer tank of system of final material preparation for pelletizing
- screw conveyor for feeding material into conditioner
- conditioner for mixing material with water and additional component
- additive dosing bin
- automatic stabilization and humidity measurement system with accurate water dosing system and water pump
- bucket conveyor for feeding material into pellet mill buffer tank
- steel constructions, platforms, railings and ladders