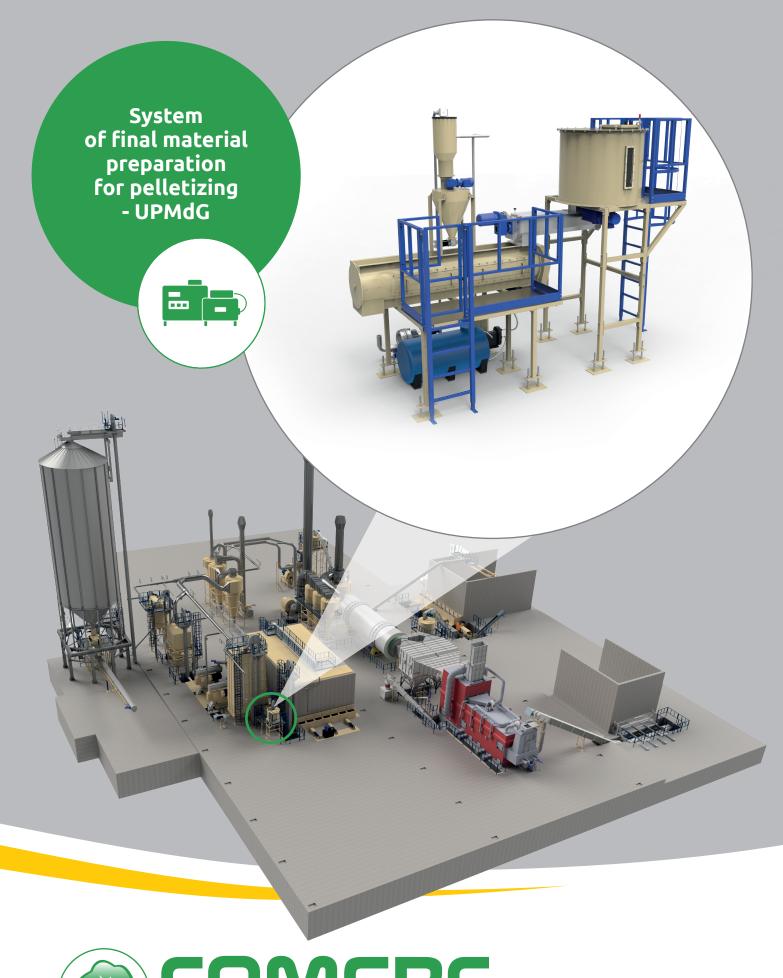

## System of final material preparation for pelletizing - UPMdG

The purpose of system of final material preparation for pelletizing is to stabilize material humidity at the level of  $\pm 0,5\%$  and to add binder (additional component) in order to improve pellet parameters. Stable humidity and adding necessary amount of additional component (e.g. corn starch) have positive influence on obtaining and maintaining high quality parameters of final product, such as: heat of combustion, hardness, durability, ash content after combustion and ash content in pellets.

## System of final material preparation for pelletizing consists of following devices:

- measuring screw conveyor for measuring humidity of material
- buffer tank of system of final material preparation for pelletizing
- screw conveyor for feeding material into conditioner
- conditioner for mixing material with water and additional component
- additive dosing bin
- automatic stabilization and humidity measurement system with accurate water dosing system and water pump
- bucket conveyor for feeding material into pellet mill buffer tank
- steel constructions, platforms, railings and ladders