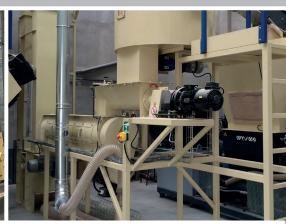

## System of final material preparation for pelletizing consists of following devices:

- measuring screw conveyor for measuring humidity of material
- buffer tank of system of final material preparation for pelletizing
- screw conveyor for feeding material into conditioner
- conditioner for mixing material with water and additional component
- additive dosing bin
- automatic stabilization and humidity measurement system with accurate water dosing system and water pump
- bucket conveyor for feeding material into pellet mill buffer tank
- steel constructions, platforms, railings and ladders

| Automatic stabilization and humidity measurement system with accurate water dosing system and water pump includes |         |
|-------------------------------------------------------------------------------------------------------------------|---------|
| Humidity sensors                                                                                                  | 2 pcs.  |
| Amount of water supply control sensor                                                                             | 1 pc.   |
| Accurate water dosing system                                                                                      | 1 pc.   |
| Water pump                                                                                                        | 1 pc.   |
| Power                                                                                                             | 0,25 kW |
| Manufacturer                                                                                                      | Comerc® |