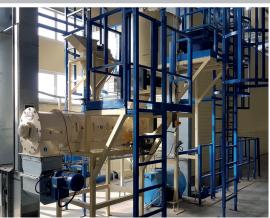

## System of final material preparation for pelletizing consists of following devices:

- measuring screw conveyor for measuring humidity of material
- buffer tank of system of final material preparation for pelletizing
- screw conveyor for feeding material into conditioner
- conditioner for mixing material with water and additional component
- additive dosing bin
- automatic stabilization and humidity measurement system with accurate water dosing system and water pump
- bucket conveyor for feeding material into pellet mill buffer tank
- steel constructions, platforms, railings and ladders